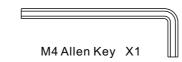

## English User's Guide

Loosen 2 screws in "Extender" by M4 Allen Key.

Install the "Bar" in the small hole and screw it tight 3

Clip the "extender" to the handlebar with correct "spacers"

Adjust the position & angle and screw it tight.