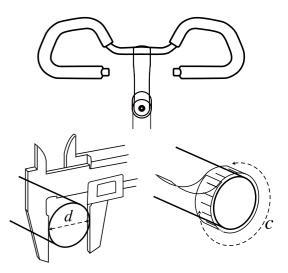

## FITMENT CHECK

MATCHING BAR DIAMETER:20-32.5mm 20~23.5 mm (with ΦA 22.2 mm spacer) 23~26.5 mm (with  $\Phi A$  25.4mm spacer)

# WARNING

Material: Aircraft Grade Aluminium, Steel Bar Diameter: 22.2mm Bar Length: 85mm Max Loaded Weight: 1000g