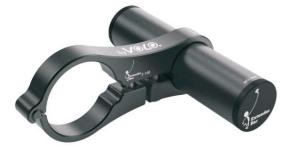

## English User's Guide

Loosen 2 screws in "Extender" by M4 Allen Key.

Install the "Bar" in the small hole and screw it tight 3

Clip the "extender" to the handlebar with correct "spacers"

Adjust the position & angle and screw it tight.

# WARNING

Material: Aircraft Grade Aluminium, Steel Bar Diameter: 22.2mm Bar Length: 85mm Max Loaded Weight: 1000g