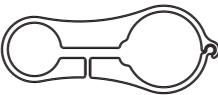

## English User's Guide

Loosen 2 screws in "Extender" by M4 Allen Key.

Install the "Bar" in the small hole and screw it tight 3

Clip the "extender" to the handlebar with correct "spacers"

Adjust the position & angle and screw it tight.