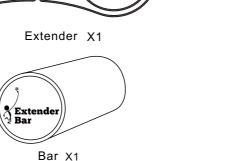

## English User's Guide

Loosen 2 screws in "Extender" by M4 Allen Key.

Install the "Bar" in the small hole and screw it tight 3

Clip the "extender" to the handlebar with correct "spacers"

Adjust the position & angle and screw it tight.