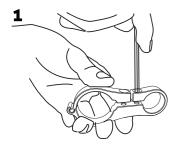

## English User's Guide

Loosen 2 screws in "Extender" by M4 Allen Key.

Install the "Bar" in the small hole and screw it tight 3

Clip the "extender" to the handlebar with correct "spacers"

Adjust the position & angle and screw it tight.