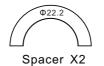

## FITMENT CHECK

MATCHING BAR DIAMETER:20-32.5mm 20~23.5 mm (with ΦA 22.2 mm spacer) 23~26.5 mm (with  $\Phi A$  25.4mm spacer)

#### **VOLO BIKE PRODUCTS LIMITED** http://www.volo.com.hk

Phone: +86 755 29558017 Fax:+86 755 22631887 E-mail:sales@volo.com.hk

• VOLO freedom to fly **G** VOLO bike

Design by VOLO Made in china 0 1

Spacer X2