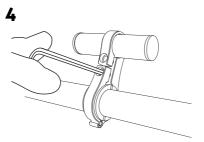

## English User's Guide

Loosen 2 screws in "Extender" by M4 Allen Key.

Install the "Bar" in the small hole and screw it tight 3

Clip the "extender" to the handlebar with correct "spacers"

Adjust the position & angle and screw it tight.