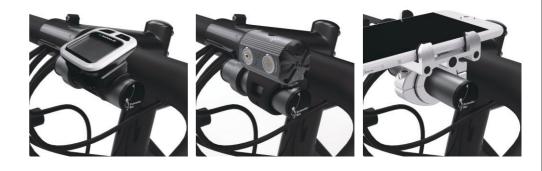

## FITMENT CHECK

MATCHING BAR DIAMETER:20-32.5mm 20~23.5 mm (with ΦA 22.2 mm spacer) 23~26.5 mm (with  $\Phi A$  25.4mm spacer)

## English User's Guide

Loosen 2 screws in "Extender" by M4 Allen Key.

Install the "Bar" in the small hole and screw it tight 3

Clip the "extender" to the handlebar with correct "spacers"

Adjust the position & angle and screw it tight.