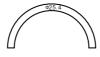

## FITMENT CHECK

MATCHING BAR DIAMETER:20-32.5mm 20~23.5 mm (with ΦA 22.2 mm spacer) 23~26.5 mm (with  $\Phi A$  25.4mm spacer)