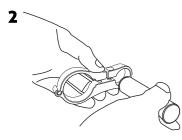

## English User's Guide

Loosen 2 screws in "Extender" by M4 Allen Key.

Install the "Bar" in the small hole and screw it tight 3

Clip the "extender" to the handlebar with correct "spacers"

Adjust the position & angle and screw it tight.