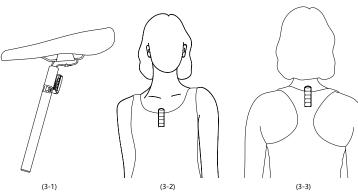

#### MOUNTING

- Installed on bicycle seat post. (3-1)
- Clipped on clothes during night running. (3-2) (3-3)