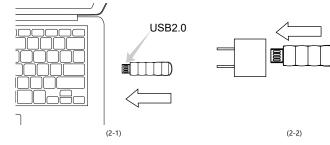

#### **CHARGING MRTHOD**

- Computer USB port. (2-1)
- Socket with USB Port. (2-2)